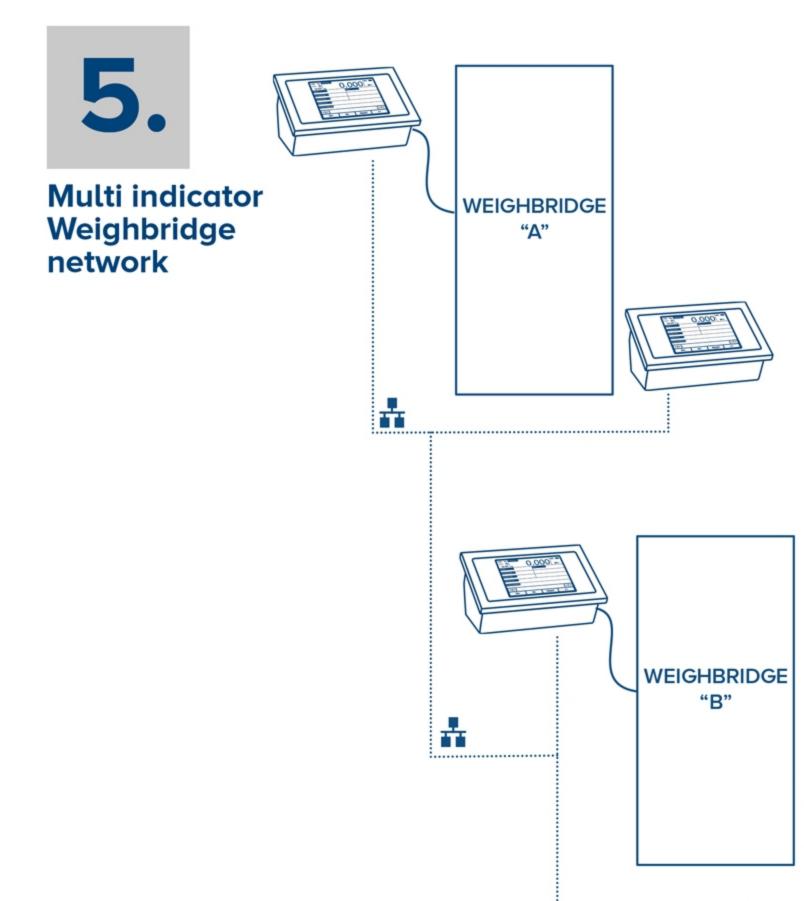

## Parallel weight

MASSAMATIC PTY LTD

13 BOOMPIES STREET - 7500 - PAROW-EAST - SOUTH AFRICA

Tel. 0027-219302510 Fax. 0027-219398488

E-mail sales@massamatic.com

Web www.massamatic.com