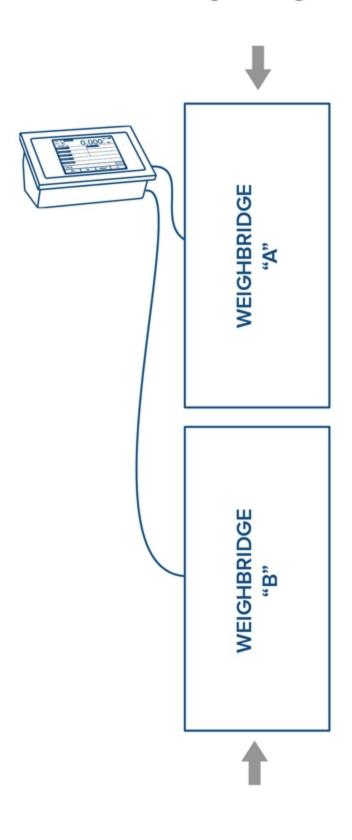

compilation of some information by the driver

#### PROGRAMMABLE DATABASE AS STANDARD

- 500 customers
- 250 suppliers
- 500 materials
- 500 vehicles
- 1000 badgers
- 15 identification text of weigh
- Password for database access
- Database compilation with PC through "DBManager" software

## **CUSTOMISATION AND PROGRAMMABILITY**

- Operative sequences
- Operative messages
- Application software
- Communication protocol customisation
- Work screens
- Language and texts customisation

#### **SOFTWARE VERSION**

• The functions listed previously are available in the software version 07.00.00

### **SPECIFIC WORK SCREENS**

• Thanks to the programmable touch screen display, the user interface it's simple and intuitive; following there are few screen examples:



## **Combined weighbridges**





# Double weighbridge configuration

## Parallel weight







MASSAMATIC PTY LTD

13 BOOMPIES STREET - 7500 - PAROW-EAST - SOUTH AFRICA

Tel. 0027-219302510 Fax. 0027-219398488

E-mail sales@massamatic.com

Web www.massamatic.com