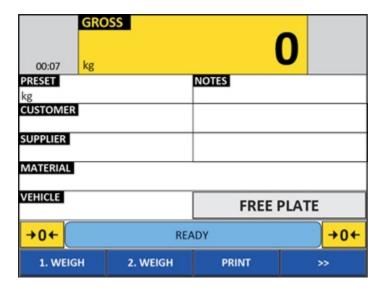

### **SPECIFIC WORK SCREENS**

• Thanks to the programmable touch screen display, the user interface it's simple and intuitive; following there are few screen examples: