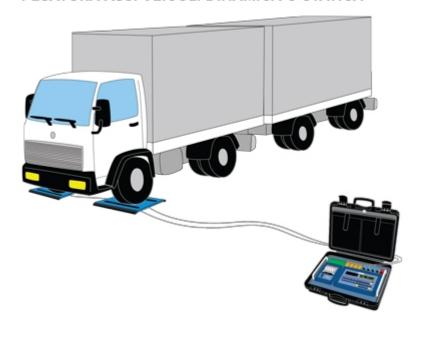

## PESATURA ASSI VEICOLI DINAMICA O STATICA

Software suitable for advanced applications of axle weighing and totalization for control of the weight of the vehicle or for input / output weighing.

## **MAIN FUNCTIONS**

- · Clearing.
- Preconfigurable Tare.
- Totalisation functions:
  - Manual axle weighing and totalization.
  - Automatic static axle weighing and totalization.
  - Automatic dynamic axle weighing and totalization.
- Two available functioning modes:
  - Checking the weight of the vehicle with printing of the axle and overall total weighs.
  - Axle totalisation with input/output function.
- Input/output weighs' storage through ID CODE or VEHICLE PLATE (up to 999 suspended weighs).
- Fully configurable keyboard functions according to customer requirements.
- 15 configurable and printable ID texts containing each 32 characters (example: Code, Lot ID, operator ID, shift number, etc.).
- Database of 500 customers, each with three 25-character alphanumeric descriptions.
- Database of 500 articles, each with two 20-character alphanumeric descriptions.
- Database of 500 vehicles, each with a 10-character value of the plate, a 20-character alphanumeric description, and a linked tare.
- 6 levels of re-settable and independently printable totals: partial total, general total, grand total, customer total, article total and vehicle total.
- Fully programmable printout from the keypad or PC (using the free Dinitools software), with the weight of each axle as well as the total weight of the vehicle. 30 print formats can be combined with various functions (PRINT-key, totalisation, customer total, article total and vehicle total, Partial total, General total, Grand total ...); each print format may contain up to 2048 positions which may be ASCII codes or preconfigured print blocks (i.e. Company name, lot and weigh progressive numbers, gross weight, tare, net, etc.).