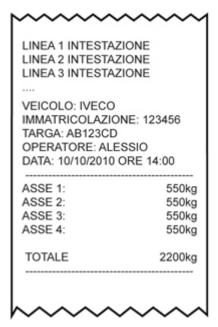

## **MAIN FUNCTIONS**

- · Clearing.
- Preconfigurable Tare.
- Totalisation functions:
  - Manual axle weighing and totalization.
  - Automatic static axle weighing and totalization.
  - Automatic dynamic axle weighing and totalization.
- Two available functioning modes:
  - Checking the weight of the vehicle with printing of the axle and overall total weighs.
  - Axle totalisation with input/output function.
- Input/output weighs' storage through ID CODE or VEHICLE PLATE (up to 999 suspended weighs).
- Fully configurable keyboard functions according to customer requirements.
- 15 configurable and printable ID texts containing each 32 characters (example: Code, Lot ID, operator ID, shift number, etc.).
- Database of 500 customers, each with three 25-character alphanumeric descriptions.
- Database of 500 articles, each with two 20-character alphanumeric descriptions.
- Database of 500 vehicles, each with a 10-character value of the plate, a 20-character alphanumeric description, and a linked tare.
- 6 levels of re-settable and independently printable totals: partial total, general total, grand total, customer total, article total and vehicle total.
- Fully programmable printout from the keypad or PC (using the free Dinitools software), with the weight of each axle as well as the total weight of the vehicle. 30 print formats can be combined with various functions (PRINT-key, totalisation, customer total, article total and vehicle total, Partial total, General total, Grand total ...); each print format may contain up to 2048 positions which may be ASCII codes or preconfigured print blocks (i.e. Company name, lot and weigh progressive numbers, gross weight, tare, net, etc.).