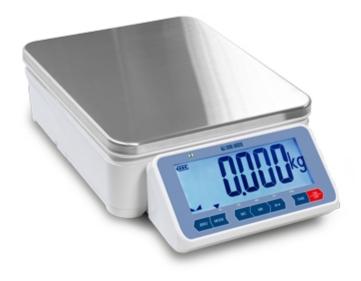

## WEIGHING SCALES "APM" SERIES

These new bench <u>weighing scales</u> are fitted with a <u>weight indicator</u> which can be mounted attached to the platform or fixable to the wall, thanks to the stretchable cable. The big 50mm LCD display allows to easily read the weight in any condition. Easy Carrying Built-in Handgrip Design. Available also CE-M APPROVED for legal for trade use.

### **WEIGHING SCALES "APM" TECHNICAL FEATURES**

- Weighing Scales fitted with a large LCD backlit display, 5 x 50mm digits.
- Membrane waterproof keypad.
- Flexible indicator mounting system. It can be attached to the scale or placed up to 50cm away, on a table or fixed to the wall.
- Weighing Scales plate in stainless steel, 280x330mm size.
- Level bubble and adjustable feet are available as standard.
- Easy Carrying Built-in Handgrip Design for an easy transport.
- Built-in rechargeable battery (about 300h battery life) and 230 Vac power adapter.
- Scales capacity and reading division are freely programmable, also in Double Range interval.
- Adjustable weighing filter.
- Operating Condition -10°C~40°C, with non-condensing R.H.<85%
- · Scale weight: 6kg.
- Packaging: 480x310x190mm size approximate weight of 7kg.