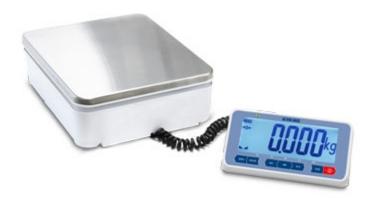

### **WEIGHING SCALES "APM" TECHNICAL FEATURES**

- Weighing Scales fitted with a large LCD backlit display, 5 x 50mm digits.
- Membrane waterproof keypad.
- Flexible indicator mounting system. It can be attached to the scale or placed up to 50cm away, on a table or fixed to the wall.
- Weighing Scales plate in stainless steel, 280x330mm size.
- Level bubble and adjustable feet are available as standard.
- Easy Carrying Built-in Handgrip Design for an easy transport.
- Built-in rechargeable battery (about 300h battery life) and 230 Vac power adapter.
- Scales capacity and reading division are freely programmable, also in Double Range interval.
- Adjustable weighing filter.
- Operating Condition -10°C~40°C, with non-condensing R.H.<85%
- · Scale weight: 6kg.
- Packaging: 480x310x190mm size approximate weight of 7kg.

# DETAIL 1

Flexible indicator mounting system.