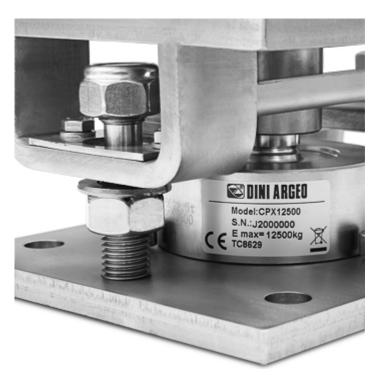

**KCPN** 

Assembly kits in STAINLESS steel "KCPN" series, for CPX compression load cells

Assembly kits for compression <u>load cells</u> CP/CPX series up to 100,000kg, suitable for weighing silos, tanks, hoppers of big size.

#### **ADVANTAGES:**

- Body in STAINLESS steel AISI 304.
- Centering plate.
- Protection against electrostatic discharges.
- Anti-overturn system.
- Locking/bypass system for facilitated transport and maintenance.
- ATEX version available for zones 1&21, 2&22.

#### **MAIN FEATURES**

- AISI304 STAINLESS STEEL BODY.
- GREAT RESISTANCE TO LATERAL FORCES.
- NUT FOR MAINTAINING THE RAISED POSITION, FOR EASY INSTALLATION AND/OR SUBSTITUTION OF THE LOAD CELL.
- LIMIT-SWITCH NUTS FOR PROTECTION OF THE LOAD CELLS IN CASE OF OVERLOAD.
- SELF-CENTERING CONNECTION SEGMENT BETWEEN LOWER AND UPPER PLATES.
- DUMMY LOAD CELLS FUNCTIONING FOR THE WEIGHING OF LIQUIDS.
- The KCPN kit is designed to allow the correct functioning of the cells and the requested weighing accuracy, within the limits described into the technical manual.

# DETAIL 3

MASSAMATIC PTY LTD

13 BOOMPIES STREET - 7500 - PAROW-EAST - SOUTH AFRICA

Tel. 0027-219302510 Fax. 0027-219398488

E-mail sales@massamatic.com

Web www.massamatic.com