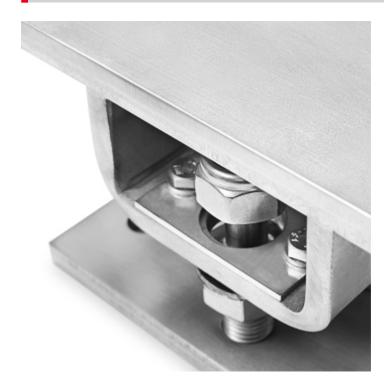

#### **MAIN FEATURES**

- AISI304 STAINLESS STEEL BODY.
- GREAT RESISTANCE TO LATERAL FORCES.
- NUT FOR MAINTAINING THE RAISED POSITION, FOR EASY INSTALLATION AND/OR SUBSTITUTION OF THE LOAD CELL.
- LIMIT-SWITCH NUTS FOR PROTECTION OF THE LOAD CELLS IN CASE OF OVERLOAD.
- SELF-CENTERING CONNECTION SEGMENT BETWEEN LOWER AND UPPER PLATES.
- DUMMY LOAD CELLS FUNCTIONING FOR THE WEIGHING OF LIQUIDS.
- The KCPN kit is designed to allow the correct functioning of the cells and the requested weighing accuracy, within the limits described into the technical manual.

## DETAIL 1

## **DETAIL 2**

# DETAIL 3

MASSAMATIC PTY LTD

13 BOOMPIES STREET - 7500 - PAROW-EAST - SOUTH AFRICA

Tel. 0027-219302510 Fax. 0027-219398488

E-mail sales@massamatic.com

Web www.massamatic.com