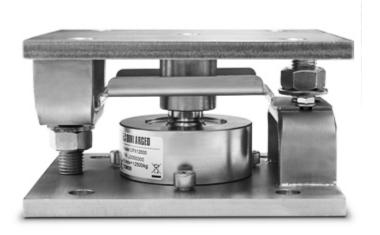

**KCPN** 

Assembly kits in STAINLESS steel "KCPN" series, for CPX compression load cells

Assembly kits for compression <u>load cells</u> CP/CPX series up to 100,000kg, suitable for weighing silos, tanks, hoppers of big size.

#### **ADVANTAGES:**

- Body in STAINLESS steel AISI 304.
- Centering plate.
- Protection against electrostatic discharges.
- Anti-overturn system.
- Locking/bypass system for facilitated transport and maintenance.
- ATEX version available for zones 1&21, 2&22.

#### **MAIN FEATURES**

- AISI304 STAINLESS STEEL BODY.
- GREAT RESISTANCE TO LATERAL FORCES.
- NUT FOR MAINTAINING THE RAISED POSITION, FOR EASY INSTALLATION AND/OR SUBSTITUTION OF THE LOAD CELL.
- LIMIT-SWITCH NUTS FOR PROTECTION OF THE LOAD CELLS IN CASE OF OVERLOAD.
- SELF-CENTERING CONNECTION SEGMENT BETWEEN LOWER AND UPPER PLATES.
- DUMMY LOAD CELLS FUNCTIONING FOR THE WEIGHING OF LIQUIDS.
- The KCPN kit is designed to allow the correct functioning of the cells and the requested weighing accuracy, within the limits described into the technical manual.

## **DETAIL 2**