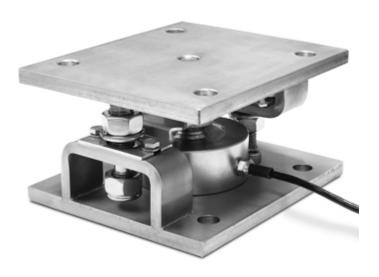

**KCPN** 

Assembly kits in STAINLESS steel "KCPN" series, for CPX compression load cells

Assembly kits for compression <u>load cells</u> CP/CPX series up to 100,000kg, suitable for weighing silos, tanks, hoppers of big size.

#### **ADVANTAGES:**

- Body in STAINLESS steel AISI 304.
- Centering plate.
- Protection against electrostatic discharges.
- Anti-overturn system.
- Locking/bypass system for facilitated transport and maintenance.
- ATEX version available for zones 1&21, 2&22.

#### **MAIN FEATURES**

- AISI304 STAINLESS STEEL BODY.
- GREAT RESISTANCE TO LATERAL FORCES.
- NUT FOR MAINTAINING THE RAISED POSITION, FOR EASY INSTALLATION AND/OR SUBSTITUTION OF THE LOAD CELL.
- LIMIT-SWITCH NUTS FOR PROTECTION OF THE LOAD CELLS IN CASE OF OVERLOAD.
- SELF-CENTERING CONNECTION SEGMENT BETWEEN LOWER AND UPPER PLATES.
- DUMMY LOAD CELLS FUNCTIONING FOR THE WEIGHING OF LIQUIDS.
- The KCPN kit is designed to allow the correct functioning of the cells and the requested weighing accuracy, within the limits described into the technical manual.

## DETAIL 1